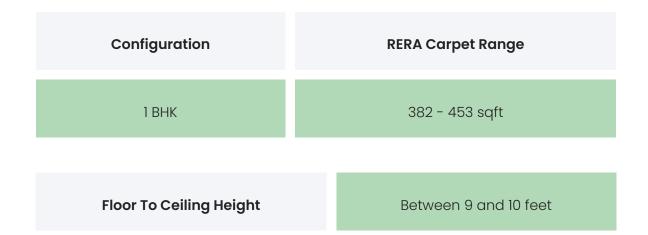

### PROJECT & AMENITIES

| Time Line                        | Size        | Typography |
|----------------------------------|-------------|------------|
| Completed on 31st December, 2025 | 2215.2 Sqmt | 1 BHK      |